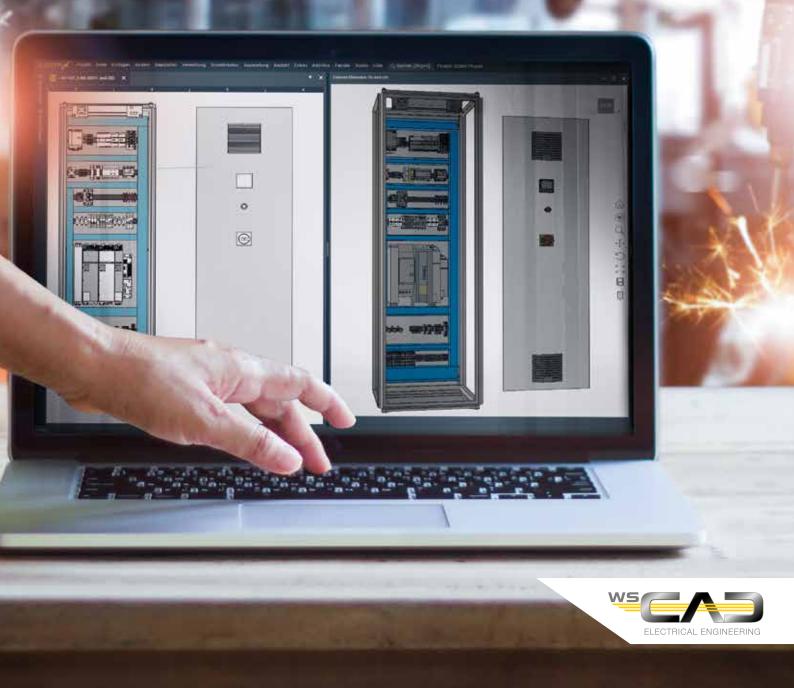

### Production integration, downstream processes, digital workbench...

However you may call it, the results are the same: fast, fully digital software processing and consistently high quality. Cabinet Engineering from the WSCAD Software puts the right engineering tools at your fingertips. Schematics, 2D and 3D cabinet layouts, label printing, wire and core labelling, data that can be used for the production of wires, wire sets, cabinet doors and mounting plates through to wiring and maintenance via an augmented reality app - all of these are included in the WSCAD software.