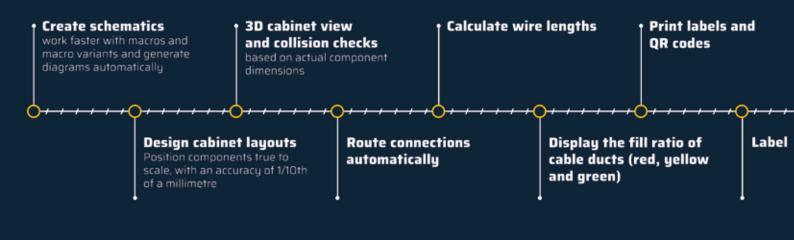

### Production integration, downstream processes, digital workbench...

However you may call it, the results are the same: fast, fully digital software processing and consistently high quality. Cabinet Engineering from the WSCAD Software puts the right engineering tools at your fingertips. Schematics, 2D and 3D cabinet layouts, label printing, wire and core labelling, data that can be used for the production of wires, wire sets, cabinet doors and mounting plates through to wiring and maintenance via an augmented reality app - all of these are included in the WSCAD software.

### Produce wires and wire sets

using service-providers such as CadCabel and on your own NC machines (nVent/Steinhauer, PWA, Kiesling, etc.)

### Produce complete standard-compliant documentation e.g. in PDF format with active

e.g. in PDF format with active cross-references

### Produce cabinet doors and mounting plates On your own NC machines

On your own NC machines (nVent/Steinhauer, Kiesling, etc.)

### Carry out wiring using the WSCAD Cabinet AR app Overview, filter functions by device, core cross-section and colour

- With ready-to-go workshop
- With Expert Engineer training
- Without Global Business Services