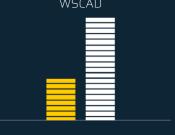

Efficient production integration is approx. 60% cheaper with WSCAD

- Costs using WSCAD
- Comparable products on the market