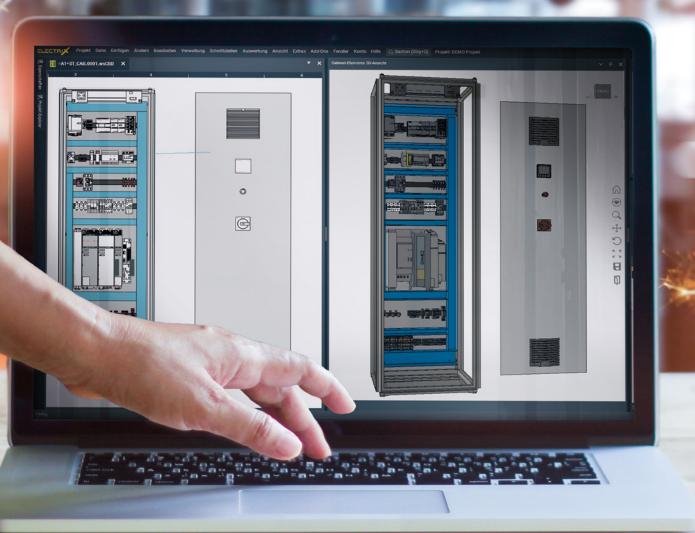

### Production integration, downstream processes, digital workbench...

However you may call it, the results are the same: fast, fully digital software processing and consistently high quality. Cabinet Engineering from the WSCAD Software puts the right engineering tools at your fingertips. Schematics, 2D and 3D cabinet layouts, label printing, wire and core labelling, data that can be used for the production of wires, wire sets, cabinet doors and mounting plates through to wiring and maintenance via an augmented reality app - all of these are included in the WSCAD software.