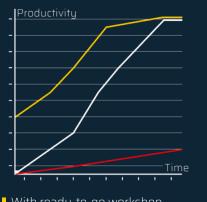

### Carry out wiring using the WSCAD Cabinet AR app

Overview, filter functions by device, core cross-section and colour

- With ready-to-go workshop
- With Expert Engineer training
- Without Global Business Services