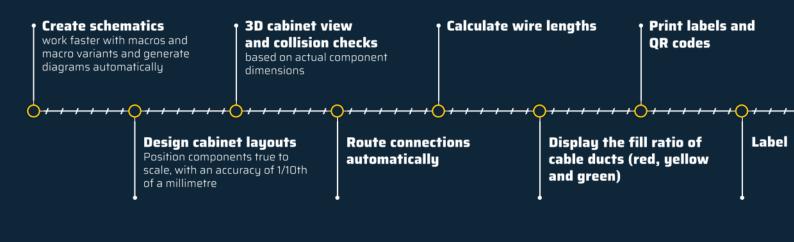

#### Production integration, downstream processes, digital workbench...

However you may call it, the results are the same: fast, fully digital processing and consistently high quality. Cabinet Engineering from the WSCAD SUITE puts the right engineering tools at your fingertips. Schematics, 2D and 3D cabinet layouts, label printing, wire and core labelling, data that can be used for the production of wires, wire sets, cabinet doors and mounting plates through to wiring and maintenance via an augmented reality app - all of these are included in the WSCAD SUITE X.

## Produce wires and wire sets

using service-providers such as CadCabel and on your own NC machines (nVent/Steinhauer, PWA, Kiesling, etc.)

# **Produce complete** standard-compliant documentation

e.g. in PDF format with active cross-references

# Service and maintenance with the WSCAD Augmented Reality app

<del>-/-/-/</del>O

Access to all current schematics – including references, 3D views of components, complete article data and original manufacturer's data sheets

## **Produce cabinet doors** and mounting plates On your own NC machines

(nVent/Steinhauer, Kiesling, etc.)

#### Carry out wiring using the WSCAD Augmented Reality app Overview, filter functions by device, core cross-section and colour

- With ready-to-go workshop
- With Expert Engineer training
- Without Global Business Services