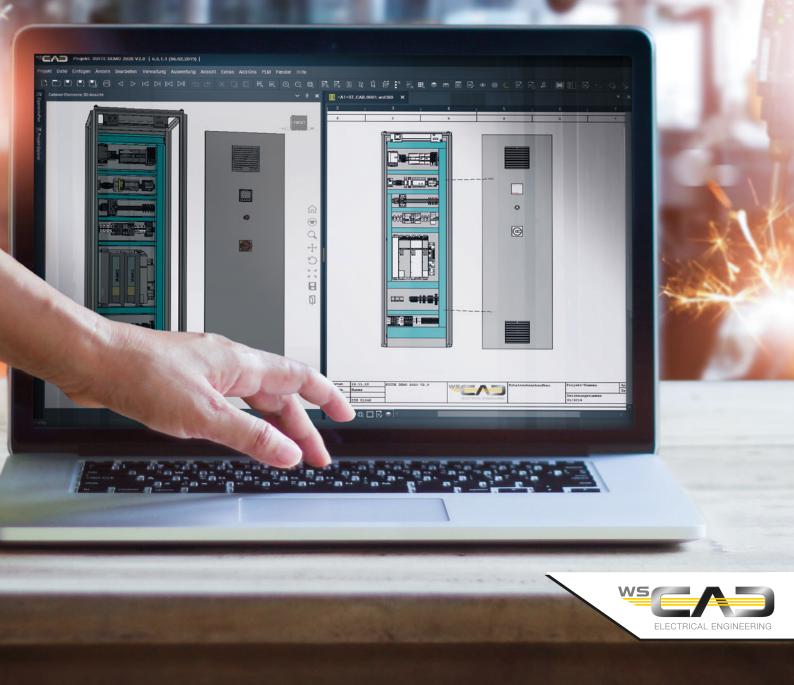

#### Production integration, downstream processes, digital workbench...

However you may call it, the results are the same: fast, fully digital processing and consistently high quality. Cabinet Engineering from the WSCAD SUITE puts the right engineering tools at your fingertips. Schematics, 2D and 3D cabinet layouts, label printing, wire and core labelling, data that can be used for the production of wires, wire sets, cabinet doors and mounting plates through to wiring and maintenance via an augmented reality app - all of these are included in the WSCAD SUITE X.